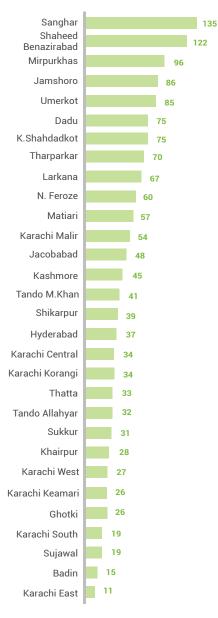

iding support in safe transportation/ shifting of referred patients from Camps to Heat Stroke Centers / hospitals.
- -- Deputy Commissioners/ Chairmen DDMAs initiated Plantation Drive in some of the districts

| Patients | Patients           | Patients        | Loss of   |  |  |  |
|----------|--------------------|-----------------|-----------|--|--|--|
| Admitted | Treated/discharged | Under treatment | Livestock |  |  |  |
| 4642     | 4628               | 14              | 147       |  |  |  |



Heat Stabilization Camps establishted by the Government of Sindh and Humanitarain Partners (Presence of Humanitarain Partners in districts with active engagement in Heatwave Response Plan 2024)



## District Wise Heat Stroke Report

#### District wise Camps established By Government of Sindh



## Humanitarian Partners Presence by District



Heat Stroke Report (Period Covered 1500 hrs 21-05-2024 - 1500 hrs 11-06-2024)

4642

4648

**4** per of Patients 0

147

Number of Patients Admitted Number of Patients Treated/discharged Number of Patients Under treatment

Casualty

**Loss of Livestock** 

| Sr# | Division               | District               | Number of Patients<br>Admitted |        |          | Number of Patients<br>Treated/discharged |      |         |          | Number of Patients Under treatment |      |        | Casualty (if any) |       |      |        | Loss of Livestock |       |                |                 |       |      |
|-----|------------------------|------------------------|--------------------------------|--------|----------|-------------------------