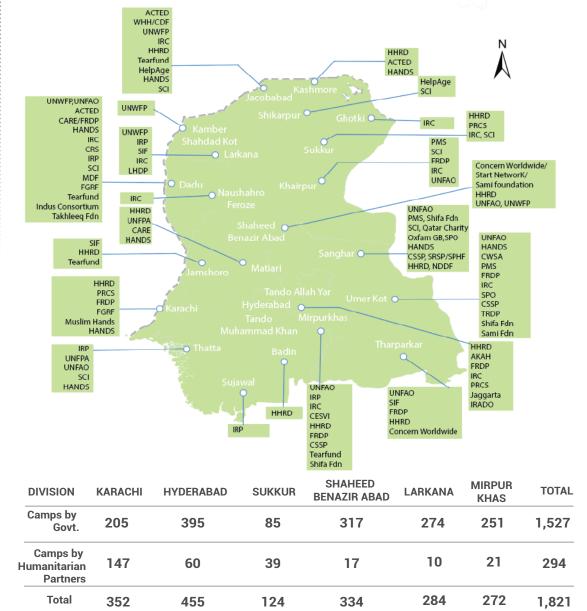

Heat Stabilization Camps establishted by the Government of Sindh and Humanitarain Partners (Presence of Humanitarain Partners in districts with active engagement in Heatwave Response Plan 2024)

#### District wise Camps established By Government of Sindh

## Humanitarian Partners Presence by District

Heat Stroke Report (Period Covered 1500 hrs 21-05-2024 - 1500 hrs 11-06-2024)

4642

4648

**4** per of Patients 0

147

Number of Patients Admitted Number of Patients Treated/discharged Number of Patients Under treatment