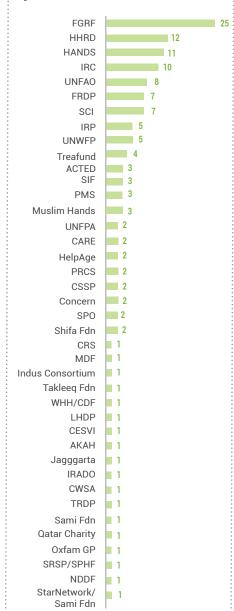

## Humanitarian Partners Presence by District

Heat Stroke Report (Period Covered 1500 hrs 21-05-2024 - 1500 hrs 11-06-2024)

4642

4648

**4** per of Patients 0

147

Number of Patients Admitted Number of Patients Treated/discharged Number of Patients Under treatment