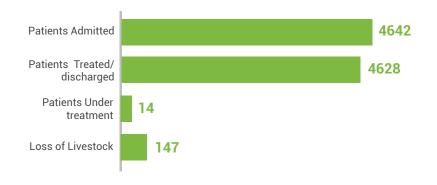

| Patients | Patients           | Patients        | Loss of   |  |  |  |
|----------|--------------------|-----------------|-----------|--|--|--|
| Admitted | Treated/discharged | Under treatment | Livestock |  |  |  |
| 4642     | 4628               | 14              | 147       |  |  |  |

## Humanitarian Partners Presence by District

Heat Stroke Report (Period Covered 1500 hrs 21-05-2024 - 1500 hrs 11-06-2024)

4642

4648

**4** per of Patients 0

147

Number of Patients Admitted Number of Patients Treated/discharged Number of Patients Under treatment